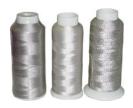

# **Accessory:**

1) Conductive sewing thread

Twisted carbon fiber and polyester together, which is widely used for sewing all kinds of ESD garments to prevent conductivity breaking off due to material joint is not stable.