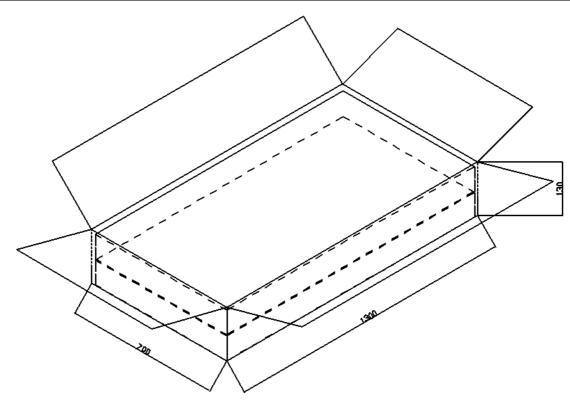

### Package:

Shenzhen ReaLEDz Technology Co., Ltd.

Contact:Elsa

ADD: Bldg. E, Shifeng Industrial Park, Huaning Road, Dalang Street, Bao'an District, Shenzhen, Guangdong, China

Tel:0086-755-23000505 Mobile:15361557996

#### **Packing Size:**

Inner Box: 1280×680×55mm (1pc/box) Net Weight: 9.5 KG Gross Weight: 10.7KG Outer Carton: 1300×700×130mm (2boxes/carton) Net Weight: 21.4KG Gross Weight: 24 KG 2 boxes packed in a Carton