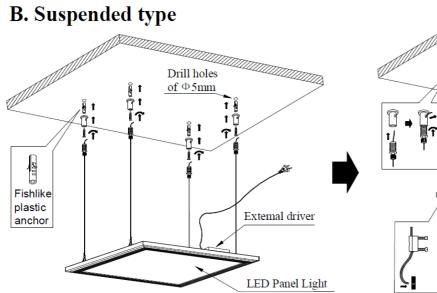

### 2. Ceiling Mounted

3. Suspended

Shenzhen ReaLEDz Technology Co., Ltd.

ADD: Bldg. E, Shifeng Industrial Park, Huaning Road, Dalang Street, Bao'an District, Shenzhen, Guangdong, China

Tel:0086-755-23000505 Fax:0086-75 Mobile:15361557996 Contact:Elsa

#### Attention on Installation:

1. Panel lights should be installed by trained electronic technician.

2. Please check all the accessories when open the cartons.

3. The distance between the light and any flammable materials must be more than 0.2m. The distance between the upper part of the installed light and the ceiling must not be less than 2 cm. Don not install into ceilings or walls that contain heat source. The main cable must not connect with the low voltage cable or the surface-mounted lights.

4. Guide the lights' connecting cables through the drilled hole, and fix the surface-mounted lights with the pre-fitted clips. Make sure that these are securely connected to the base material.

5. When laying the cables, make sure that the cables and plugs are not subjected to any tensile or twisting forces. Do not kink cables. Output cables should be laid separately and at a distance from other cables.

6. After installation, connect the transformer to the mains supply

7. Proceed by connecting the wiring cables to the lights. Usually, the brown (or black) wire is the Live wire, connect it with the terminal marked "L". The blue wire is Naughty wire; connect it with the terminal marked "N".