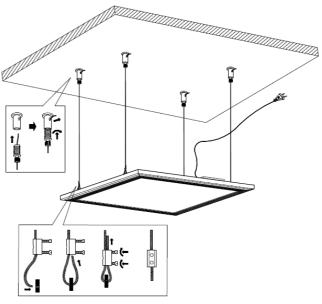

### 2. Ceiling Mounted

3. Suspended

Shenzhen ReaLEDz Technology Co., Ltd.

ADD: Bldg. E, Shifeng Industrial Park, Huaning Road, Dalang Street, Bao'an District, Shenzhen, Guangdong, China

Tel:0086-755-23000505 Fax:0086-75 Mobile:15361557996 Contact:Elsa

#### Attention on Installation:

1. Panel lights should be installed by trained electronic technician.

2. Please check all the accessories when open the cartons.

3. The distance between the light and any flammable materials must be more than 0.2m. The distance between the upper part of the installed light and the ceiling must not be less than 2 cm. Don not install into ceilings or walls that contain heat source. The main cable must not connect with the low voltage cable or the surface-mounted lights.

4. Guide the lights' connecting cables through the drilled hole, and fix the surface-mounted lights with the pre-fitted clips. Make sure that these are securely connected to the base material.

5. When laying the cables, make sure that the cables and plugs are not subjected to any tensile or twisting forces. Do not kink cables. Output cables should be laid separately and at a distance from other cables.

6. After installation, connect the transformer to the mains supply

7. Proceed by connecting the wiring cables to the lights. Usually, the brown (or black) wire is the Live wire, connect it with the terminal marked "L". The blue wire is Naughty wire; connect it with the terminal marked "N".